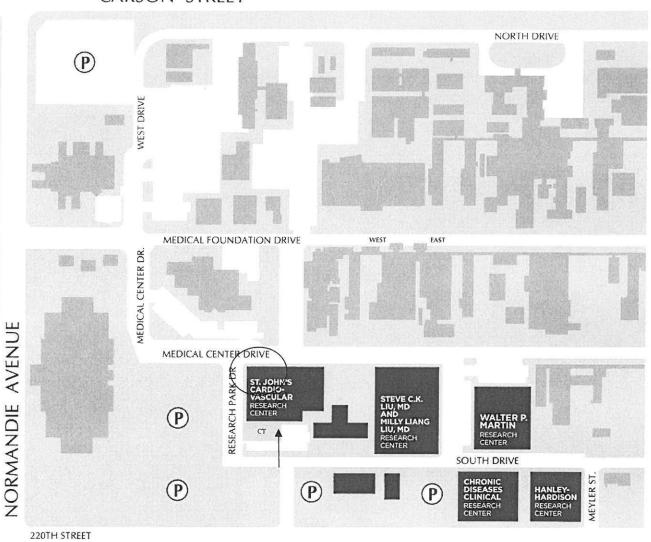

Directions to:

CT Scanner at Harbor-UCLA Saint John's Cardiovascular Research Center 21840 So. Normandie Avenue (We are across the street)

Torrance, CA 90502

Telephone: (310) 222-2773

- OFF 405 FREEWAY EXIT NORMANDIE AVENUE WHEN EXITING FROM 405N, LEFT ONTO NORMANDIE. WHEN
  EXITING FROM 405S, LEFT ONTO 190th THEN RIGHT ONTO NORMANDIE AVENUE. TRAVEL SOUTH ON
  NORMANDIE AVENUE PASSING CARSON STREET
- LEFT ONTO MEDICAL FOUNDATION DRIVE (FIRST GATE AFTER PASSING CARSON STREET, ENTERING CAMPUS).
- RIGHT ON WEST DRIVE, FOLLOW CURVE.
- RIGHT ON RESEARCH PARK DRIVE.
- LEFT INTO PARKING LOT (FREE PARKING) LOCATED ON SOUTH END OF SAINT JOHN'S CARDIOVASCULAR RESEARCH CENTER

#### OR

- OFF 110 FREEWAY EXIT CARSON STREET. TRAVEL WEST ON CARSON STREET TO NORMANDIE AVENUE
- LEFT ON NORMANDIE AVENUE
- LEFT ONTO MEDICAL FOUNDATION DRIVE (FIRST GATE AFTER PASSING CARSON STREET, ENTERING CAMPUS)
- RIGHT ON WEST DRIVE, FOLLOW CURVE.
- RIGHT ON RESEARCH PARK DRIVE.
- LEFT INTO PARKING LOT (FREE PARKING) LOCATED ON SOUTH END OF SAINT JOHN'S CARDIOVASCULAR RESEARCH CENTER

### MAP & DIRECTIONS

# WWW.CALCIUMSCAN.COM

Directions to 21840 S. Normandie Ave, Torrance CA 90502 (we are across the street) CT Scanner Saint John's Building

#### 310-222-2773

- Off <u>110 FWY</u>, Exit Carson Street, head West
- Left on Normandie Ave (traveling south), Left on 220<sup>th</sup> Street
- On 220<sup>th</sup>, turn left into first driveway, See CT Scanner and parking straight ahead
- Proceed to Saint John's Building (south west area of medical center campus)
- Convenient RESERVED FREE Parking, Just Steps from Entrance of Building CT Scanner