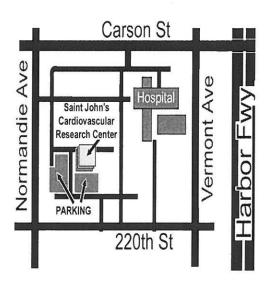

Directions to:

CT Scanner at Harbor-UCLA Saint John's Cardiovascular Research Center 21840 So. Normandie Avenue (We are across the street)

Torrance, CA 90502

Telephone: (310) 222-2773

- OFF 405 FREEWAY EXIT NORMANDIE AVENUE WHEN EXITING FROM 405N, LEFT ONTO NORMANDIE. WHEN
  EXITING FROM 405S, LEFT ONTO 190th THEN RIGHT ONTO NORMANDIE AVENUE. TRAVEL SOUTH ON
  NORMANDIE AVENUE PASSING CARSON STREET
- LEFT ONTO MEDICAL FOUNDATION DRIVE (FIRST GATE AFTER PASSING CARSON STREET, ENTERING CAMPUS).
- RIGHT ON WEST DRIVE, FOLLOW CURVE.
- RIGHT ON RESEARCH PARK DRIVE.
- LEFT INTO PARKING LOT (FREE PARKING) LOCATED ON SOUTH END OF SAINT JOHN'S CARDIOVASCULAR RESEARCH CENTER

#### OR

- OFF 110 FREEWAY EXIT CARSON STREET. TRAVEL WEST ON CARSON STREET TO NORMANDIE AVENUE
- LEFT ON NORMANDIE AVENUE
- LEFT ONTO MEDICAL FOUNDATION DRIVE (FIRST GATE AFTER PASSING CARSON STREET, ENTERING CAMPUS)
- RIGHT ON WEST DRIVE, FOLLOW CURVE.
- RIGHT ON RESEARCH PARK DRIVE.
- LEFT INTO PARKING LOT (FREE PARKING) LOCATED ON SOUTH END OF SAINT JOHN'S CARDIOVASCULAR RESEARCH CENTER

# WWW.CALCIUMSCAN.COM

Directions to 21840 S. Normandie Ave, Torrance CA 90502 (we are across the street) CT Scanner Saint John's Building

#### 310-222-2773

- Off <u>110 FWY</u>, Exit Carson Street, head West
- Left on Normandie Ave (traveling south), Left on 220<sup>th</sup> Street
- On 220<sup>th</sup>, turn left into first driveway, See CT Scanner and parking straight ahead
- Proceed to Saint John's Building (south west area of medical center campus)
- Convenient RESERVED FREE Parking, Just Steps from Entrance of Building CT Scanner