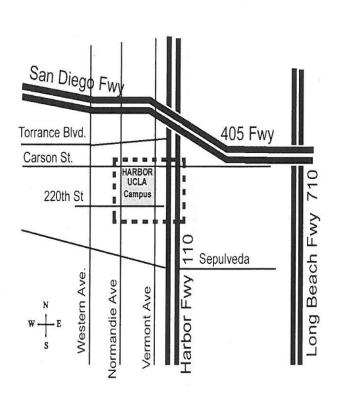

Directions to:

CT Scanner at Harbor-UCLA Saint John's Cardiovascular Research Center 21840 So. Normandie Avenue (We are across the street)

Torrance, CA 90502

Telephone: (310) 222-2773

- OFF 405 FREEWAY EXIT NORMANDIE AVENUE WHEN EXITING FROM 405N, LEFT ONTO NORMANDIE. WHEN
  EXITING FROM 405S, LEFT ONTO 190th THEN RIGHT ONTO NORMANDIE AVENUE. TRAVEL SOUTH ON
  NORMANDIE AVENUE PASSING CARSON STREET
- LEFT ONTO MEDICAL FOUNDATION DRIVE (FIRST GATE AFTER PASSING CARSON STREET, ENTERING CAMPUS).
- RIGHT ON WEST DRIVE, FOLLOW CURVE.
- RIGHT ON RESEARCH PARK DRIVE.
- LEFT INTO PARKING LOT (FREE PARKING) LOCATED ON SOUTH END OF SAINT JOHN'S CARDIOVASCULAR RESEARCH CENTER

#### OR

- OFF 110 FREEWAY EXIT CARSON STREET. TRAVEL WEST ON CARSON STREET TO NORMANDIE AVENUE
- LEFT ON NORMANDIE AVENUE
- LEFT ONTO MEDICAL FOUNDATION DRIVE (FIRST GATE AFTER PASSING CARSON STREET, ENTERING CAMPUS)
- RIGHT ON WEST DRIVE, FOLLOW CURVE.
- RIGHT ON RESEARCH PARK DRIVE.
- LEFT INTO PARKING LOT (FREE PARKING) LOCATED ON SOUTH END OF SAINT JOHN'S CARDIOVASCULAR RESEARCH CENTER

# WWW.CALCIUMSCAN.COM

Directions to 21840 S. Normandie Ave, Torrance CA 90502 (we are across the street) CT Scanner Saint John's Building

#### 310-222-2773

- Off <u>110 FWY</u>, Exit Carson Street, head West
- Left on Normandie Ave (traveling south), Left on 220<sup>th</sup> Street
- On 220<sup>th</sup>, turn left into first driveway, See CT Scanner and parking straight ahead
- Proceed to Saint John's Building (south west area of medical center campus)
- Convenient RESERVED FREE Parking, Just Steps from Entrance of Building CT Scanner